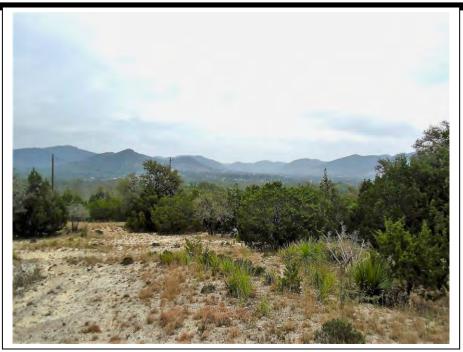

## PROPERTY #31

137 MIDDLE RD

SADDLE MOUNTAIN SUBDIVISION

LEAKEY, TEXAS 78873

- SOME OAKS
- CEDARS
- MANY BUILDING SITES
- GENTLY SLOPING
- EASTERN VIEW
- COMMUNITY WATER WELL
- RESTRICTIONS
- GREAT FOR FAMILY
- NO HUNTING
- EASY ACCESS
- ELECTRICITY
- RESIDENTIAL AREA
- RECREATIONAL
- GREAT LOCATION
- CLOSE TO FRIO

## FRIO CANYON REAL ESTATE

230 US HWY 83 S P.O. Box 1489 LEAKEY, TX 78873

830-232-4500 OFC 830-232-4501 FAX

INFO@FRIOCANYONREALESTATE.COM WWW.FRIOCANYONREALESTATE.COM

Located south of Leakey about 4 miles, you will for sure enjoy this location. A few minutes to Garner, Con Can & Leakey......If your looking for a view? Look no further. This 2,7 acres is about 3 miles from the public river access on the Frio River. Situated on the landmark Saddle Mountain Subdivision, this hillside acreage has several building sites to pick from that will afford breathtaking views of some of the most gorgeous in the Frio Canyon. Easy access from caliche county road, or you can access from the other paved county road, depending on where you decide to build. No HOA!! Tract #43. LISTED AT \$89,900