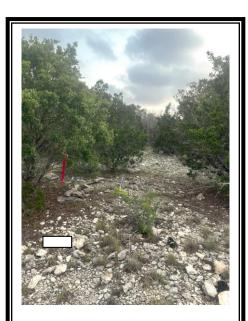

If you are looking for a secluded property, you have found it. Might be a rough entry to property the last 1/4 mile in. Electricity is available on easement road, needs to be brought in, no well or septic. This place is almost at the end of road, borders a large ranch on one side. The back is high fenced, the other 3 sides are not fenced. Property is all flat, large oaks, lots of cedars. This place has not been hunted in years......