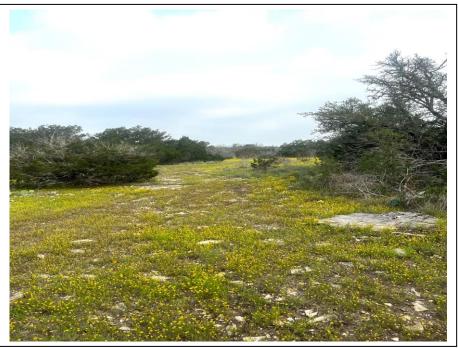

If you are looking for a secluded property, you have found it. Might be a rough entry to property the last 1/4 mile in. Electricity is available on easement road, needs to be brought in, no well or septic. This place is almost at the end of road, borders a large ranch on one side. The back is high fenced, the other 3 sides are not fenced. Property is all flat, large oaks, lots of cedars. This place has not been hunted in years......